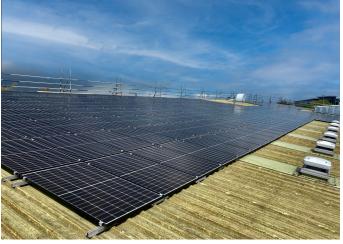

## **The Project**

Acting in the role of both Principal Contractor & Designer, we delivered the installation of 170kW of solar PV across both the main and stores roof of KCOM's Salveson Way site in Hull. The system comprised of more than 500 365W solar edge panels, associated roof mounting systems and 4 inverters.

Date: July – August 2021

Value: £225,000

Airco House, Goulton Street, Hull, HU3 4DL

www.airco.co.uk T: 0800 772 0558 E: info@airco.co.uk The system was designed by our in house team with the use of Solar Edge designer to show projected monthly yields and energy / carbon reduction, maximising coverage and output within the clients budget.

Solar Edge optimisers were also included within our solution to enable comprehensive performance monitoring of the system.

Company Registration: 03418561 VAT Number: 698272676