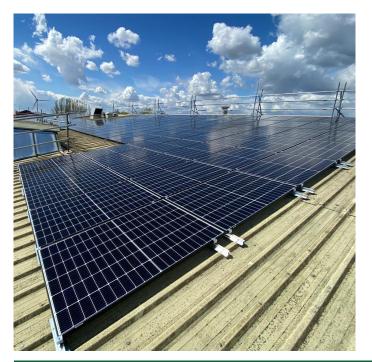

## **The Project**

Acting in the role of both Principal Contractor & Designer, we delivered the installation of 170kW of solar PV across both the main and stores roof of KCOM's Salveson Way site in Hull. The system comprised of more than 500 365W solar edge panels, associated roof mounting systems and 4 inverters.

Date: July – August 2021

Value: £225,000

Airco House, Goulton Street, Hull, HU3 4DL

www.airco.co.uk T: 0800 772 0558 E: info@airco.co.uk The system was designed by our in house team with the use of Solar Edge designer to show projected monthly yields and energy / carbon reduction, maximising coverage and output within the clients budget.

Solar Edge optimisers were also included within our solution to enable comprehensive performance monitoring of the system.

Company Registration: 03418561 VAT Number: 698272676